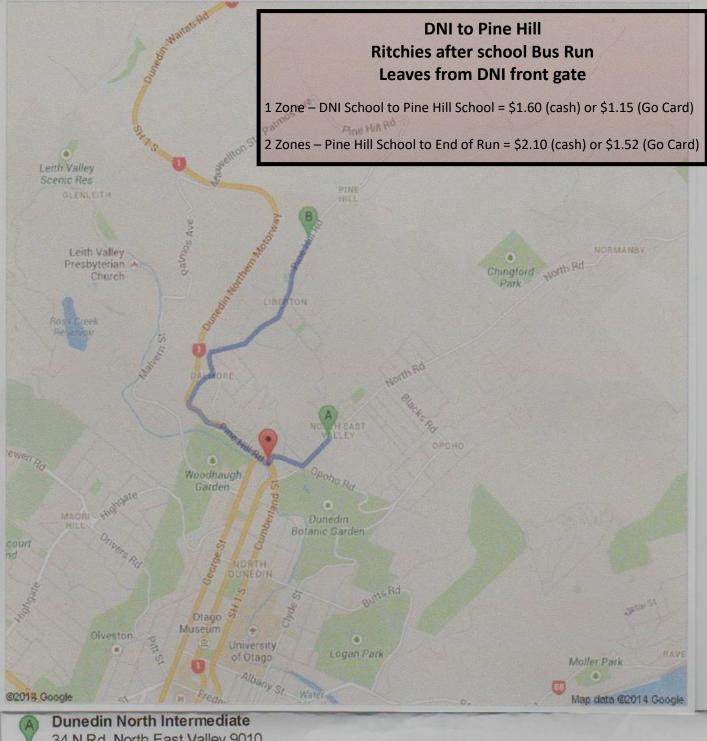

| 34 N Rd, North East Valley 9010                                                    |                                 |
|------------------------------------------------------------------------------------|---------------------------------|
| 1. Head southwest on North Rd toward Chacombe Ave                                  | go 250 m<br>total 250 m         |
| 2. Turn right onto Bank St<br>About 51 secs                                        | go 230 m<br>total 500 m         |
| 3. Turn left onto George St About 1 min                                            | go 61 m<br>total 550 m          |
| 4. Turn right onto State Highway 1 About 54 secs                                   | go 700 m<br>total 1.2 km        |
| 5. Turn right onto Pine Hill Rd About 45 secs                                      | go 7 m<br>total 1.2 km          |
| 6. Turn left to stay on Pine Hill Rd                                               | <b>go 260 m</b><br>total 1.5 km |
| 7. Turn left to stay on Pine Hill Rd Destination will be on the right About 2 mins | go 1.2 km<br>total 2.8 km       |
| 386 Pine Hill Rd, Liberton, Dunedin 9010                                           |                                 |